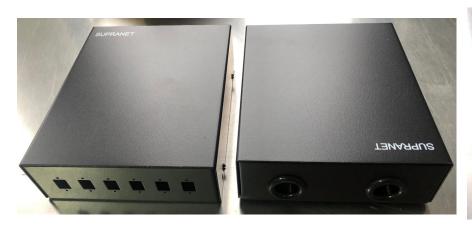

## SP-CAFI6H

## SP-CAFI12H

## Features:

- Metal structure, the use of high quality high strength cold rolled steel, surface with anti-static spray treatment.
- Tower type design, for ease of construction and future maintenance work.
- Design allows for 6 to 12 ST (Simplex) SC (Simplex) and LC (Duplex) type adapters.
- Provide high performance fiber entry and organization.
- Provide empty support and support with couplers.